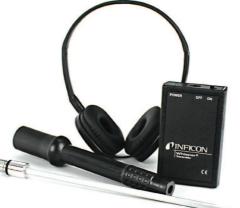

Contact probe

Carrying case

| Whisper includes                       | Whisper<br>Headphones<br>Rubber extension probe<br>Two D-size alkaline batteries<br>Carrying case                                                                         |  |
|----------------------------------------|---------------------------------------------------------------------------------------------------------------------------------------------------------------------------|--|
| Whisper with<br>accessory kit includes | Whisper<br>Premium headphones<br>Metal contact probe<br>Whisper Transmitter<br>(with battery)<br>Rubber extension probe<br>Two D-size alkaline batteries<br>Carrying case |  |
| Power source                           | Two D-size alkaline batteries                                                                                                                                             |  |
| Battery life                           | 165 hours (laser pointer off)<br>115 hours (laser pointer on)                                                                                                             |  |
| Weight                                 | 1.06 lb. (482 g)                                                                                                                                                          |  |
| Certifications                         | CE                                                                                                                                                                        |  |
| Warranty                               | Two-year over-the-counter                                                                                                                                                 |  |
|                                        |                                                                                                                                                                           |  |
| ORDERING INFORMATION                   |                                                                                                                                                                           |  |
| Whisper                                | 711-202-G1                                                                                                                                                                |  |
| Whisper with accessory ki              | t 711-203-G1                                                                                                                                                              |  |
| Accessories and Replacement Parts      |                                                                                                                                                                           |  |
| Headphones                             | 032-0430                                                                                                                                                                  |  |
| Premium headphones                     | 032-0427                                                                                                                                                                  |  |

711-600-G1

711-316-G1 711-701-G1

Accessory kit includes:

- Premium headphones
- Hard metal probe for checking mechanical parts like worn bearings
- Whisper Transmitter for checking door and window seals